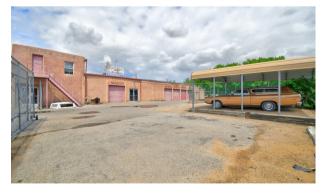

# PROPERTY PHOTOS

#### ABOUT THE PROPERTY

Award winning building on the corner of 4th St SW and Avenida Cesar Chavez for sale! 5580 square feet on .4 acre of industrial space, long standing Auto Alley has multiple points of entrance and exit. The oversized lot has 26 parking spots on asphalt with stripes, curbs and completely fenced. There is also a 2 bedroom apartment upstairs for a work/live option. This corner is also prime for redevelopment! Call today for showing!