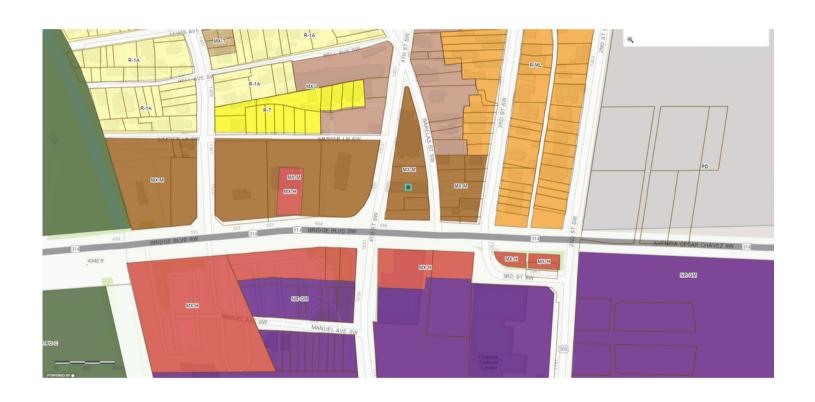

CONTACT NIKKI BRONSTORP**

•

505-209-1246



nikki.coldwellbl@gmail.com

### PROPERTY FEATURES

#### **PROPERTY FEATURES**

- Fully fenced yard
- 7 9ft drive in garage doors
  - Multiple points of entry and exit
- Auto equipment can convey with offer
  - 10ft ceiling max
- Heated and cooled throughout
- 300 Amp 240 V 2 phase electric

- MX-M Zoned
- 5580 sqft
- Corner lot
- Just under .4 acre
- Award winning building
- 4 BATHROOMS IN SHOP.



# PROPERTY PHOTOS









### PROPERTY PHOTOS



officially closed Aug 1929.

AMENDED AND SUPPLEMENTAL PL

BLOCK 4

NJ SANCHEZ APPITION
SHOWING EXTENSION OF SAME
COUNTY SURVEYOR'S OFFICE
LW.CANTELOU County Survey



# **FLOORPLAN**



Total scanned area: 3995 sq. ft

Sizes and measurements are approximate. Actual may vary.



# LOCATION MAP/ZONING





### **BROKERS**



NIKKI BRONSTORP QUALIFYING BROKER | REALTOR® 505-209-1246 CELL NIKKI.COLDWELLBL@GMAIL.COM