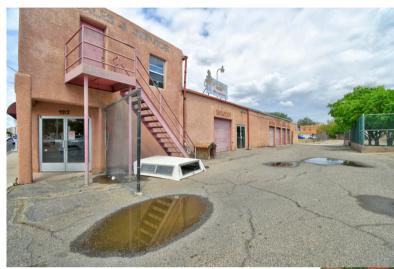

# PROPERTY PHOTOS

#### ABOUT THE PROPERTY

Award winning building on the corner of 4th St SW and Avenida Cesar Chavez for sale! 5580 square feet on .4 acre of industrial space, long standing Auto Alley has multiple points of entrance and exit. The oversized lot has 26 parking spots on asphalt with stripes, curbs and completely fenced. There is also a 2 bedroom apartment upstairs for a work/live option. This corner is also prime for redevelopment! Call today for showing!