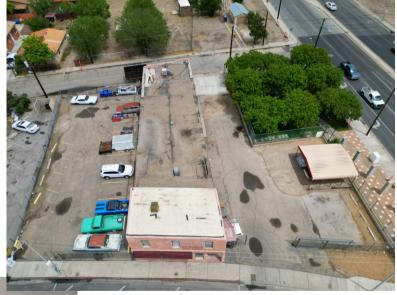

# PROPERTY PHOTOS

#### ABOUT THE PROPERTY

Award winning building on the corner of 4th St SW and Avenida Cesar Chavez for sale! 5580 square feet on .4 acre of industrial space, long standing Auto Alley has multiple points of entrance and exit. The oversized lot has 26 parking spots on asphalt with stripes, curbs and completely fenced. There is also a 2 bedroom apartment upstairs for a work/live option. This corner is also prime for redevelopment! Call today for showing!

- MX-M Zoned
- 5580 sqft
- Corner lot
- Just under .4 acre
- Award winning building
- 4 BATHROOMS IN SHOP.