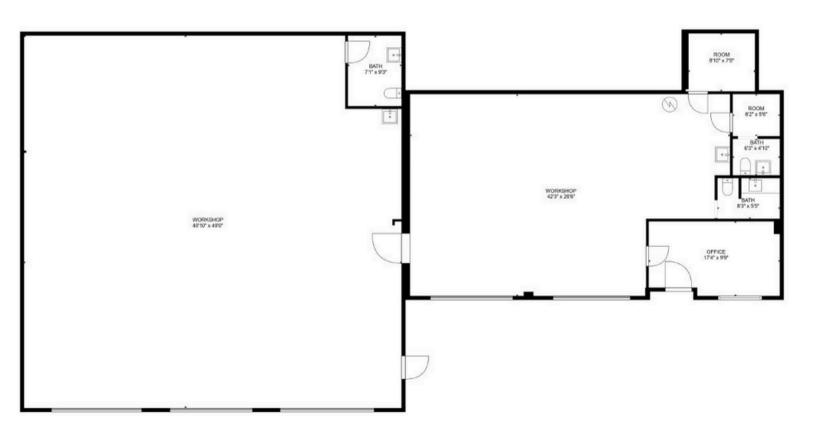

# **FLOORPLAN**

Total scanned area: 3995 sq. ft

Sizes and measurements are approximate. Actual may vary.