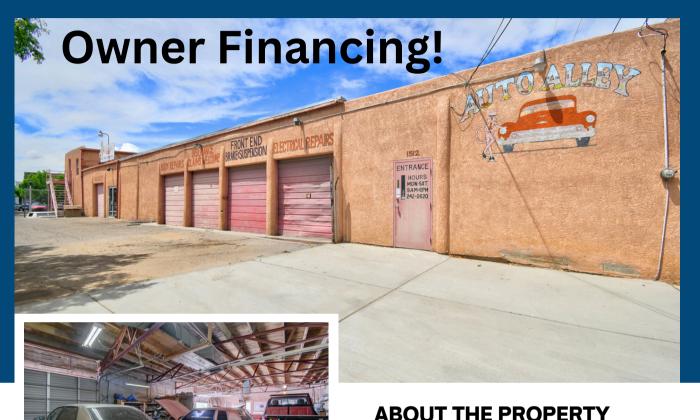

#### ABOUT THE PROPERTY

Award winning building on the corner of 4th St SW and Avenida Cesar Chavez for sale! 5580 square feet on .4 acre of industrial space, long standing Auto Alley has multiple points of entrance and exit. The oversized lot has 26 parking spots on asphalt with stripes, curbs and completely fenced. There is also a 2 bedroom apartment upstairs for a work/live option. This corner is also prime for redevelopment! Call today for showing!

#### **PROPERTY FEATURES**

- Fully fenced yard
- 7 9ft drive in garage doors
  - Multiple points of entry and exit
- Auto equipment can convey with offer
  - 10ft ceiling max
- Heated and cooled throughout
- 300 Amp 240 V 2 phase electric

- MX-M Zoned
- 5580 sqft
- Corner lot
- Just under .4 acre
- Award winning building
- 4 BATHROOMS IN SHOP.